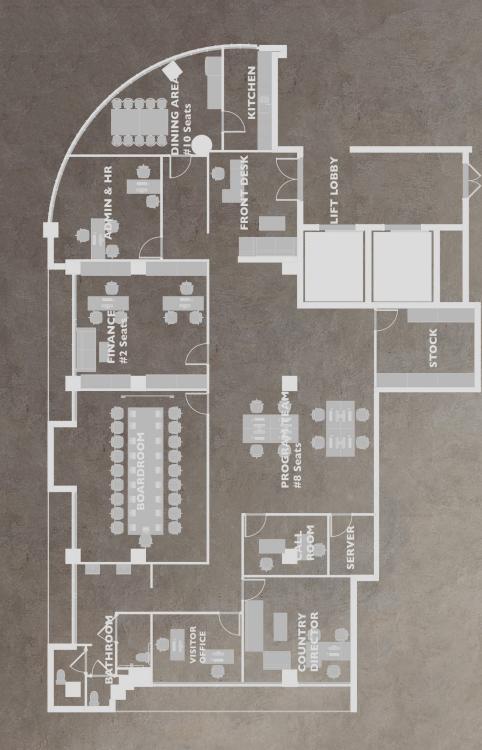

### CVIS INTERIOIRS

BetPawa Country Office is designed and implement as an executive office to host country services of BetPawa in Rwanda and represent its outstanding services competences in betting industry and providing comfortable and relaxing working environment for office users.