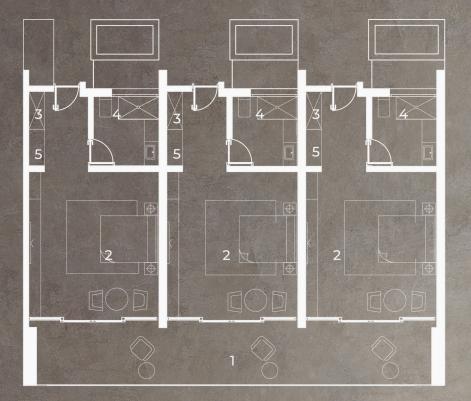

#### LEGEND

|           | Р | 0 |  | h |  |
|-----------|---|---|--|---|--|
| 2. Carlos | D |   |  |   |  |

- Bedroom
- Toilet
- Kitchenette