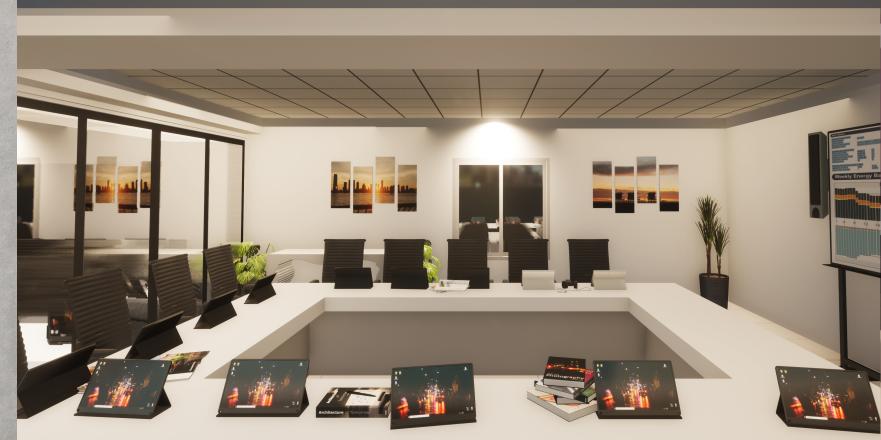

# ROHDE & SCHWARZ INTERIORS

Client Rohde&Schwarz Year 2019 Location M.Peace Plaza Status Built Category Office

Rohde &Schwarz Asia Country Office has been inspired by modern open working space with aspiration of team working environment and beauty of simplicity in modern interior design; also, office design had to capture to aspect of calm focused and friendly working atmosphere.