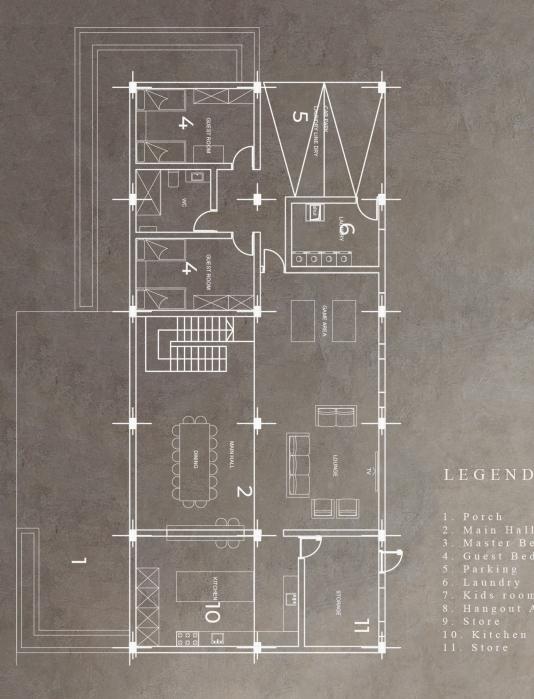

#### LEGEND

- . Porch
- 2. Main Hall
- 3. Master Bedroom
- Darking
- . Laundry
- 7. Kids roo
- 8. Hangout Area
- 9. Store
- 0. Kitchei
- 1. Store