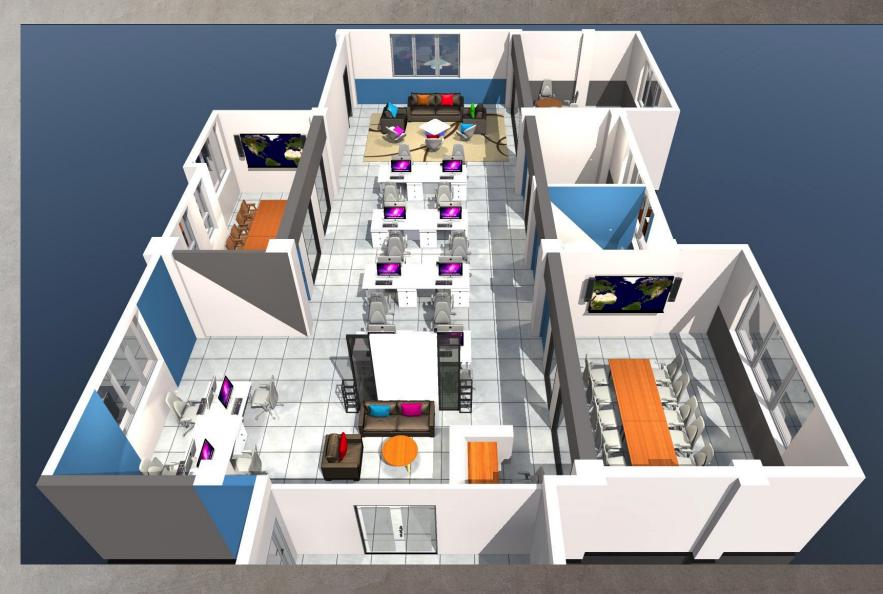

### CVIS INTERIOIRS

BetPawa Country Office is designed and implement as an executive office to host country services of BetPawa in Rwanda and represent its outstanding services competences in betting industry and providing comfortable and relaxing working environment for office users.