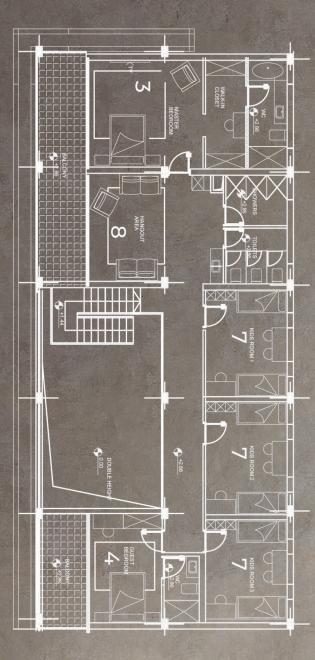

#### LEGEND

|           | Р | 0 |  | h |  |
|-----------|---|---|--|---|--|
| 2. Carlos | D |   |  |   |  |

- Bedroom
- Toilet
- Kitchenette

#### LEGEND

- . Porch
- 2. Main Hall
- 3. Master Bedroom
- Darking
- . Laundry
- 7. Kids roo
- 8. Hangout Area
- 9. Store
- 0. Kitchei
- 1. Store