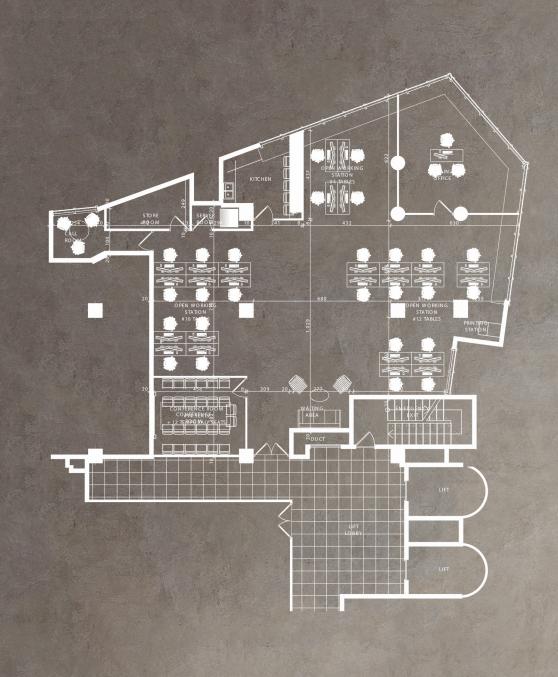

# ROHDE & SCHWARZ INTERIORS

Client Rohde&Schwarz Year 2019 Location M.Peace Plaza Status Built Category Office

Rohde &Schwarz Asia Country Office has been inspired by modern open working space with aspiration of team working environment and beauty of simplicity in modern interior design; also, office design had to capture to aspect of calm focused and friendly working atmosphere.