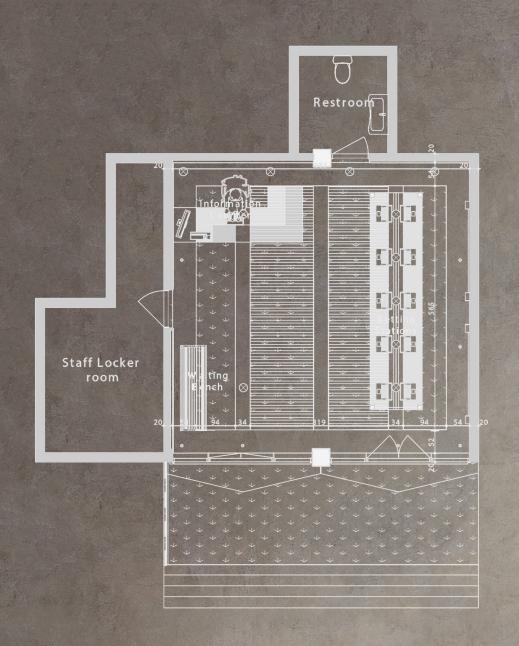

### YYUSSA PARKING

Client Betpawa Year 2022 Location M.Peace Plaza Status Built Category Office

### YYUSSA PARKING INTERIOIRS

BetPawa Country Office is designed and implement as an executive office to host country services of BetPawa in Rwanda and represent its outstanding services competences in betting industry and providing comfortable and relaxing working environment for office users.