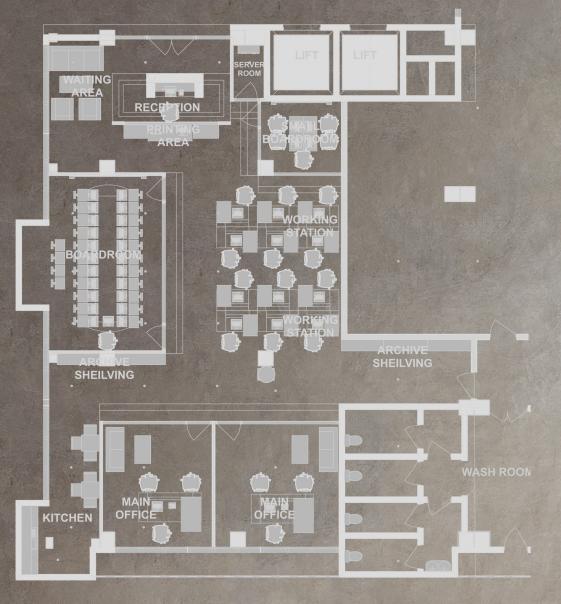

# MCHEZO Ltd OFFICES

Client Betpawa Year 2022 Location M.Peace Plaza Status Built Category Office

BetPawa Country Office is designed and implement as an executive office to host country services of BetPawa in Rwanda and represent its outstanding services competences in betting industry and providing comfortable and relaxing working environment for office users.