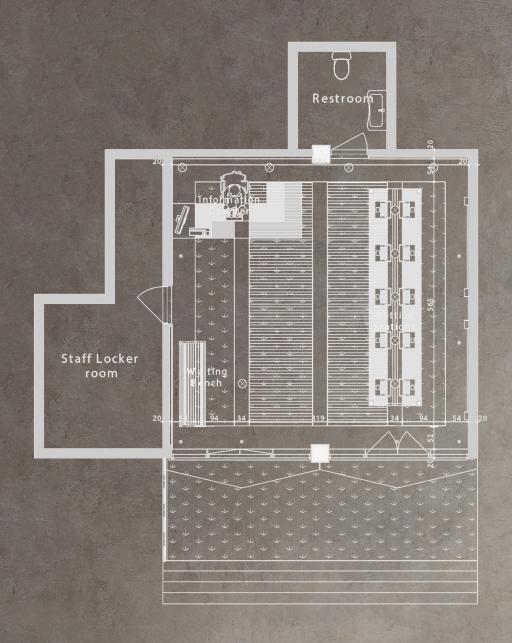

# CINDI'S HOPE

This rooftop playing ground was a different and unique project build in Rwanda, never done such kind of project before. It was dedicated to attract kids and provide safe and relaxing playing area, by setting driveway for their bicycles, sliding on tea house after precious high point view of beauty of Kigali City and of cause sanitation facilities.