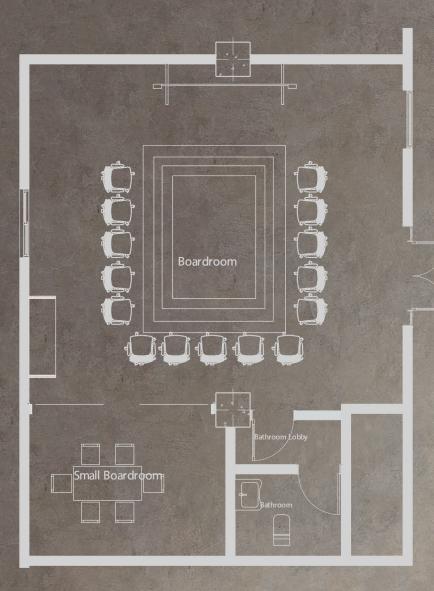

# CHURCH WORLD SERVICE

Client Betpawa Year 2022 Location M.Peace Plaza Status Built Category Office

### CVIS INTERIOIRS

BetPawa Country Office is designed and implement as an executive office to host country services of BetPawa in Rwanda and represent its outstanding services competences in betting industry and providing comfortable and relaxing working environment for office users.