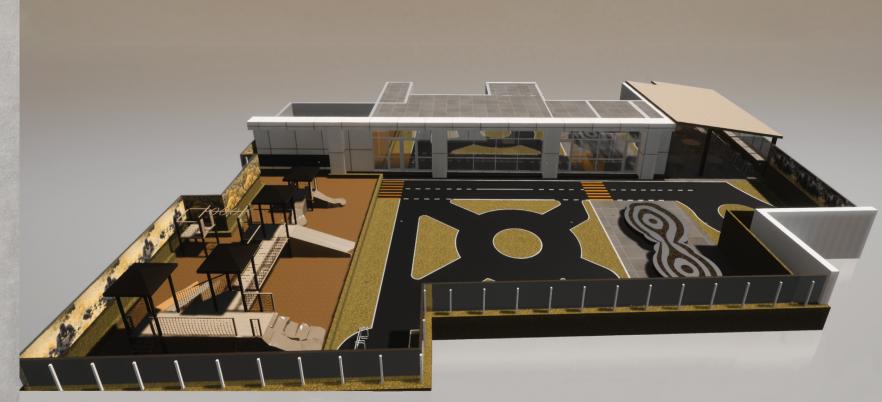

### **CINDI'S HOPE INTERIORS**

Client Cindi's Hope Year 2022 Location M.Peace plaza Status Built Category Landscape

# CINDI'S HOPE

This rooftop playing ground was a different and unique project build in Rwanda, never done such kind of project before. It was dedicated to attract kids and provide safe and relaxing playing area, by setting driveway for their bicycles, sliding on tea house after precious high point view of beauty of Kigali City and of cause sanitation facilities.