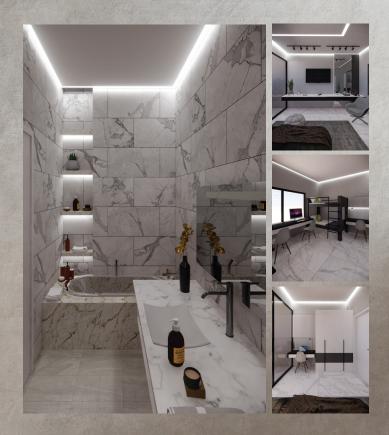

### THE JONATHAN **VOLUNTEER COTTAGES INTERIOIRS**

BetPawa Country Office is designed and implement as an executive office to host country services of BetPawa in Rwanda and represent its outstanding services competences in betting industry and providing comfortable and relaxing working environment for office users.

### THE JONATHAN VOLUNTEER PROFESSORS HOUSE INTERIOIRS

BetPawa Country Office is designed and implement as an executive office to host country services of BetPawa in Rwanda and represent its outstanding services competences in betting industry and providing comfortable and relaxing working environment for office users.