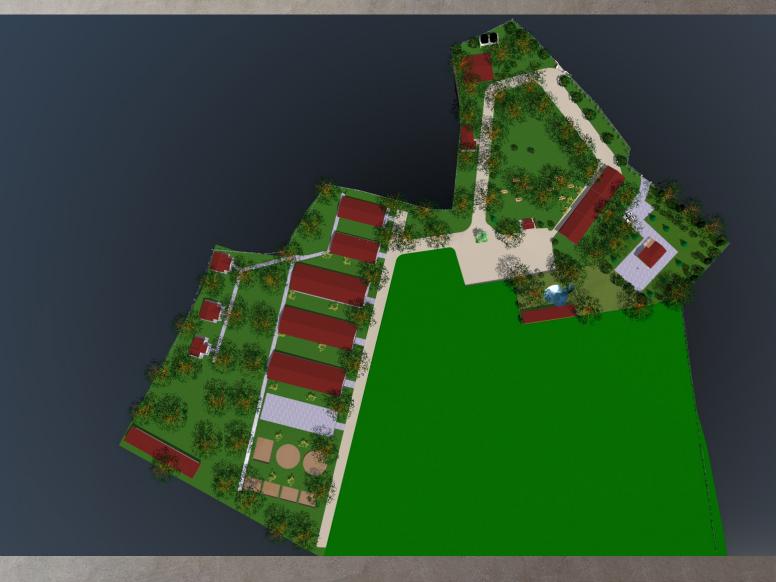

### FARMSIDE INTERIOIRS

Ngango Farmside was designed to provide mainly concept chart and connectivity and sector from sector sustaining system around the farm, with pig farming cattle farming providing fertilizer to banana plantation and cereals farming. It has well planned irrigation of solar panel and gravity irrigation system. the concept plan served role to combine and systematic supporting from one another.