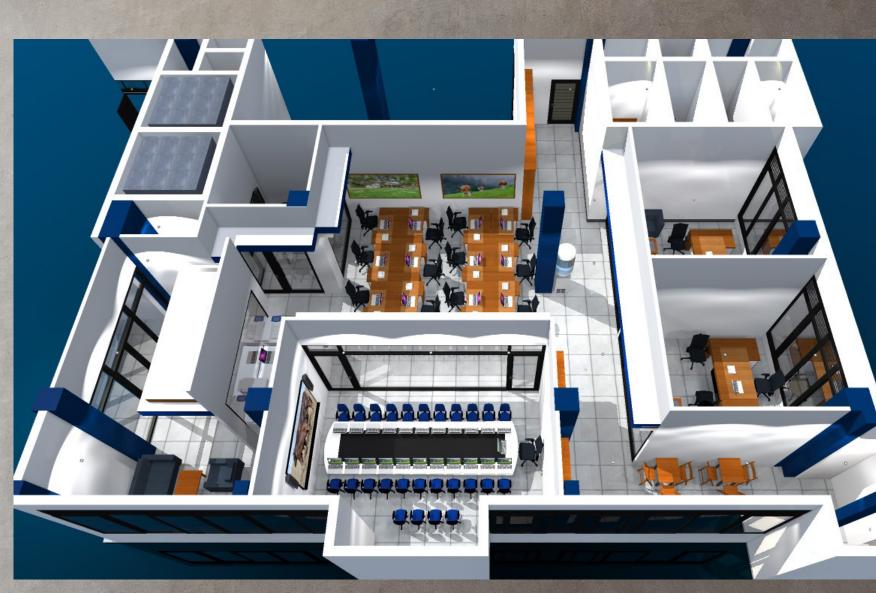

# MCHEZO Ltd OFFICES

Client Betpawa Year 2022 Location M.Peace Plaza Status Built Category Office

BetPawa Country Office is designed and implement as an executive office to host country services of BetPawa in Rwanda and represent its outstanding services competences in betting industry and providing comfortable and relaxing working environment for office users.