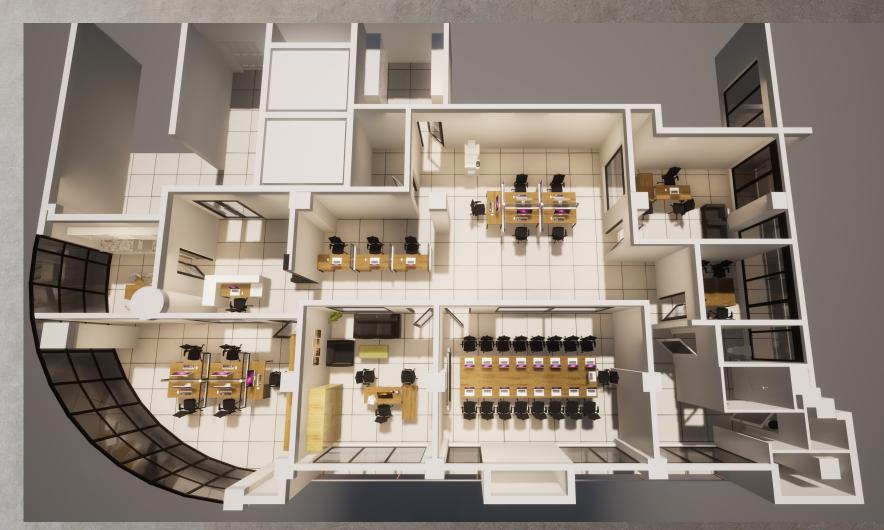

### CVIS INTERIOIRS

BetPawa Country Office is designed and implement as an executive office to host country services of BetPawa in Rwanda and represent its outstanding services competences in betting industry and providing comfortable and relaxing working environment for office users.