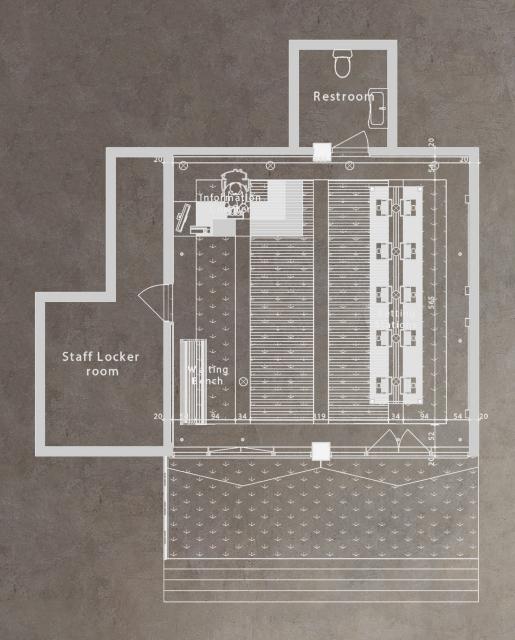

### YYUSSA PARKING

Client Betpawa Year 2022 Location M.Peace Plaza Status Built Category Office

### YYUSSA PARKING INTERIOIRS

BetPawa Country Office is designed and implement as an executive office to host country services of BetPawa in Rwanda and represent its outstanding services competences in betting industry and providing comfortable and relaxing working environment for office users.