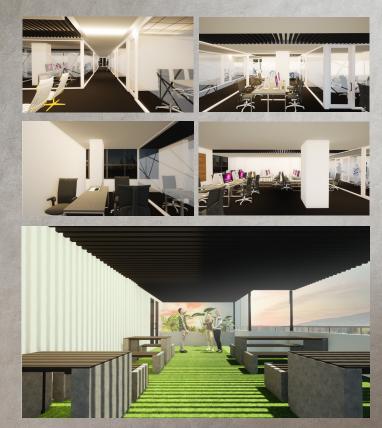

# ROHDE & SCHWARZ INTERIORS

Client Rohde&Schwarz Year 2019 Location M.Peace Plaza Status Built Category Office

Rohde &Schwarz Asia Country Office has been inspired by modern open working space with aspiration of team working environment and beauty of simplicity in modern interior design; also, office design had to capture to aspect of calm focused and friendly working atmosphere.