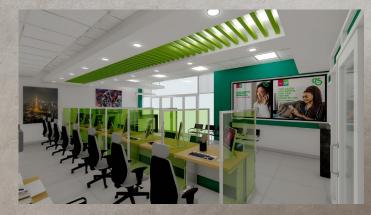

# **OLDMUTUAL INTERIORS**

Client Old Mutual Year 2022 Location Grand Pension Plaza Status Built Category Insurance

Old Mutual Rwanda Main branch was built with openness' theme accommodating, welcoming and eye catching to break to attention of client against competitors in insurance industry nearby. It is designed with arrogance and outstanding attraction high standards to impose trust in customers.