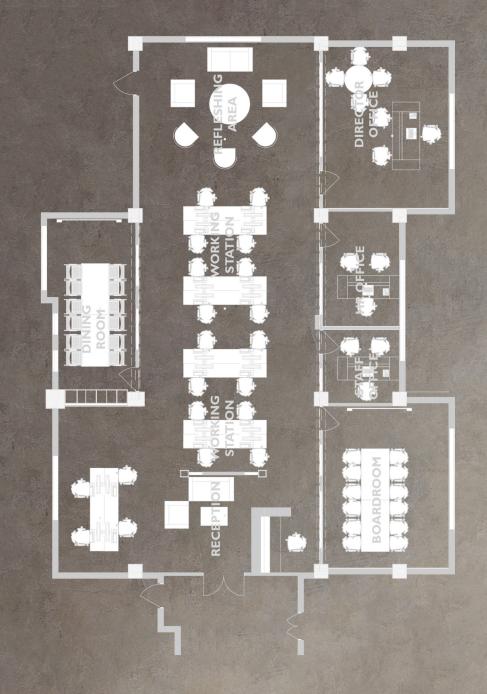

### CVIS INTERIOIRS

BetPawa Country Office is designed and implement as an executive office to host country services of BetPawa in Rwanda and represent its outstanding services competences in betting industry and providing comfortable and relaxing working environment for office users.