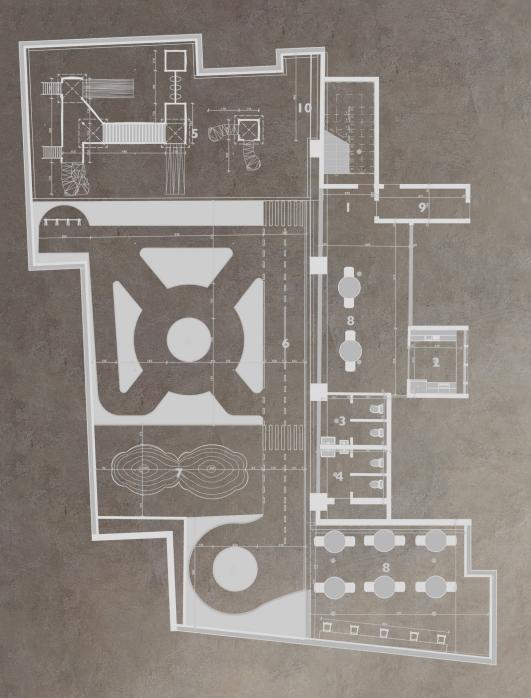

# CINDI'S HOPE

This rooftop playing ground was a different and unique project build in Rwanda, never done such kind of project before. It was dedicated to attract kids and provide safe and relaxing playing area, by setting driveway for their bicycles, sliding on tea house after precious high point view of beauty of Kigali City and of cause sanitation facilities.