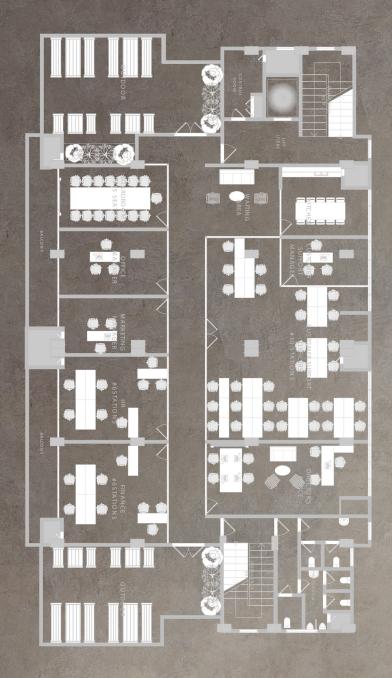

#### LEGEND

|           | Р | 0 |  | h |  |
|-----------|---|---|--|---|--|
| 2. Carlos | D |   |  |   |  |

- Bedroom
- Toilet
- Kitchenette

#### LEGEND

- . Porch
- 2. Main Hall
- 3. Master Bedroom
- Darking
- . Laundry
- 7. Kids roo
- 8. Hangout Area
- 9. Store
- 0. Kitchei
- 1. Store