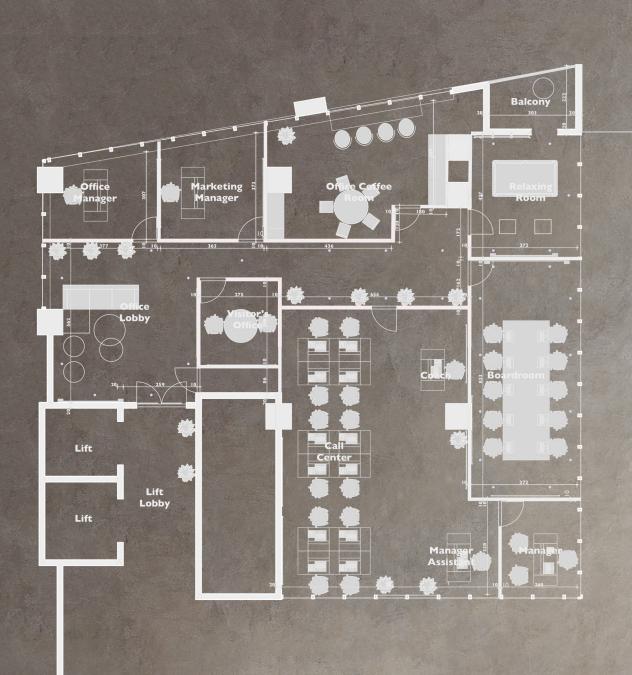

### CVIS INTERIOIRS

BetPawa Country Office is designed and implement as an executive office to host country services of BetPawa in Rwanda and represent its outstanding services competences in betting industry and providing comfortable and relaxing working environment for office users.

# MCHEZO Ltd OFFICES

Client Betpawa Year 2022 Location M.Peace Plaza Status Built Category Office

BetPawa Country Office is designed and implement as an executive office to host country services of BetPawa in Rwanda and represent its outstanding services competences in betting industry and providing comfortable and relaxing working environment for office users.