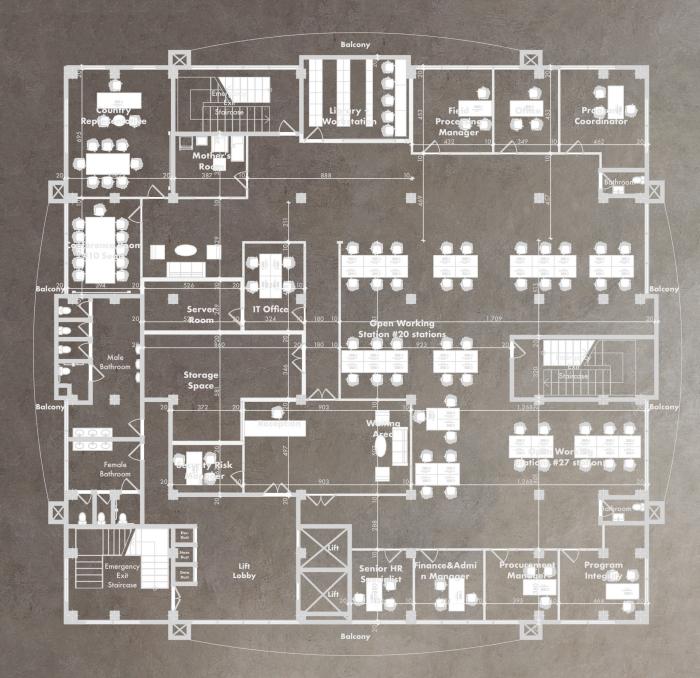

# LAND O LAKES INTERIORS

Client Land O Lakes Year 2019 Location Golden Plaza Status Design Category Office

LAND O LAKES OFFICE CONCEPT PLAN

#### LAND O LAKES INTERIOIRS

Land O lakes Country Office was designed with purpose to accommodate as maximum number of working team on small space with access to natural lighting and fresh aeration in space.