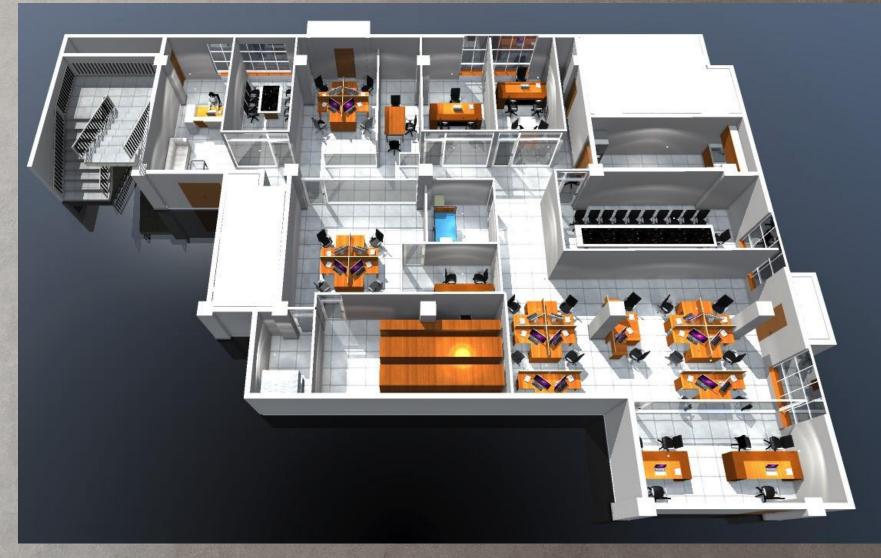

### CVIS INTERIOIRS

BetPawa Country Office is designed and implement as an executive office to host country services of BetPawa in Rwanda and represent its outstanding services competences in betting industry and providing comfortable and relaxing working environment for office users.

### **BETPAVA INTERIORS**

Client Betpawa Year 2022 Location M.Peace Plaza Status Built Category Office

### **BETPAVA** INTERIOIRS

BetPawa Country Office is designed and implement as an executive office to host country services of BetPawa in Rwanda and represent its outstanding services competences in betting industry and providing comfortable and relaxing working environment for office users.

# MCHEZO Ltd OFFICES

Client Betpawa Year 2022 Location M.Peace Plaza Status Built Category Office

BetPawa Country Office is designed and implement as an executive office to host country services of BetPawa in Rwanda and represent its outstanding services competences in betting industry and providing comfortable and relaxing working environment for office users.