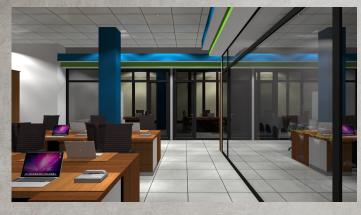

# ROHDE & SCHWARZ INTERIORS

Client Rohde&Schwarz Year 2019 Location M.Peace Plaza Status Built Category Office

Rohde &Schwarz Asia Country Office has been inspired by modern open working space with aspiration of team working environment and beauty of simplicity in modern interior design; also, office design had to capture to aspect of calm focused and friendly working atmosphere.