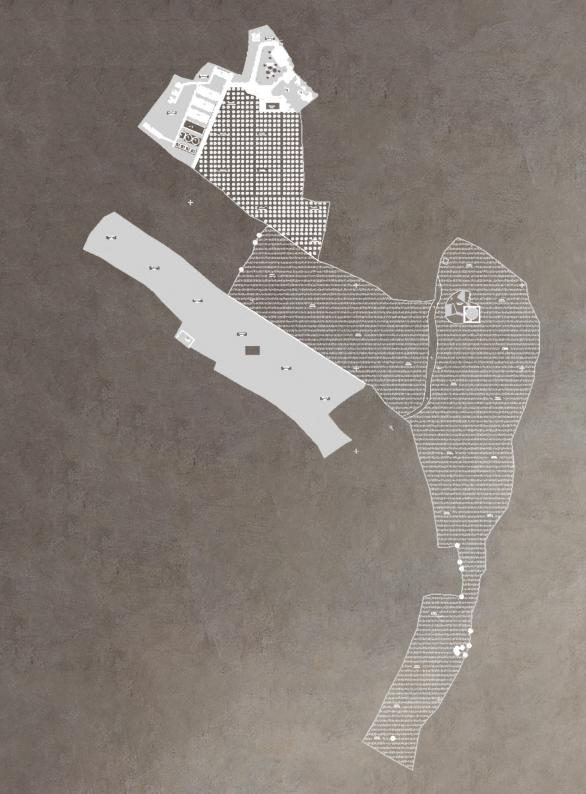

### FARMSIDE INTERIOIRS

Ngango Farmside was designed to provide mainly concept chart and connectivity and sector from sector sustaining system around the farm, with pig farming cattle farming providing fertilizer to banana plantation and cereals farming. It has well planned irrigation of solar panel and gravity irrigation system. the concept plan served role to combine and systematic supporting from one another.