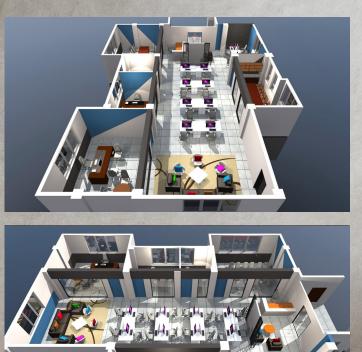

### CVIS INTERIOIRS

BetPawa Country Office is designed and implement as an executive office to host country services of BetPawa in Rwanda and represent its outstanding services competences in betting industry and providing comfortable and relaxing working environment for office users.