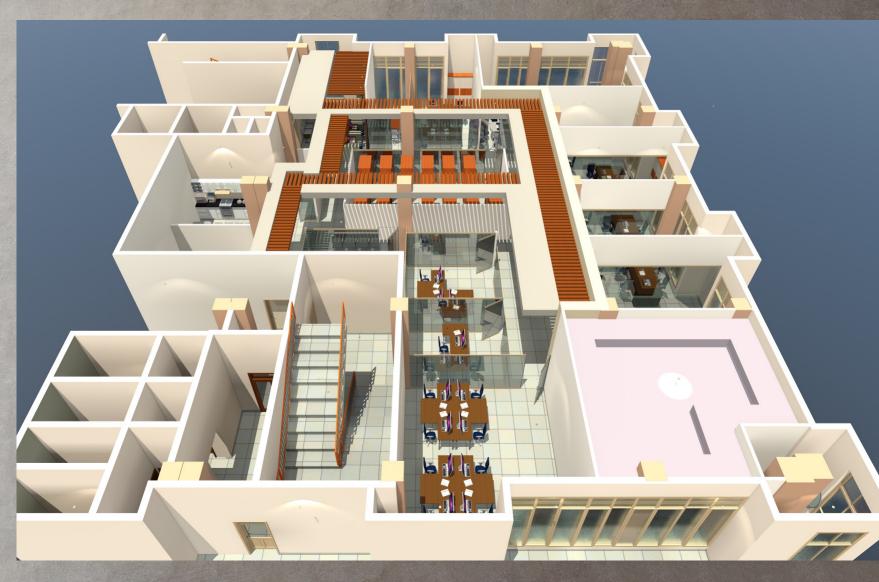

# ROHDE & SCHWARZ INTERIORS

Client Rohde&Schwarz Year 2019 Location M.Peace Plaza Status Built Category Office

Rohde &Schwarz Asia Country Office has been inspired by modern open working space with aspiration of team working environment and beauty of simplicity in modern interior design; also, office design had to capture to aspect of calm focused and friendly working atmosphere.